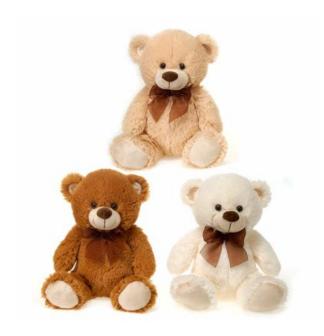

#### 42036

9.5" SITTING BEAR SET OF 3 MEASURED SEATED

**REGULAR \$16.77 SET CLICK \$15.76** 