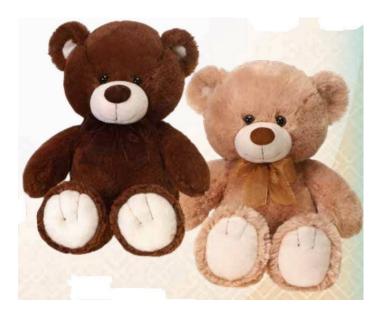

#### 42055

18" CUDDLE BEAR SET 2 MEASURED STANDING

**REGULAR \$22.50 SET CLICK \$21.00**