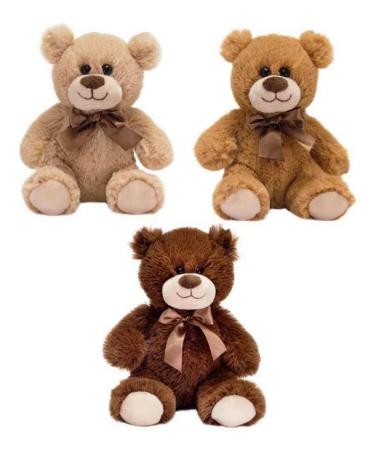

#### 42051

16.5" SEATED BEAR SET OF 3 MEASURED SEATED

REGULAR PRICE \$30.30/SET CLICK PRICE \$26.46