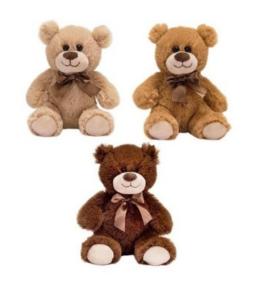

#### 42048

6.5" SITTING BEAR SET 3 ASST. MEASURED SEATED

**REGULAR \$11.28 SET CLICK \$10.72** 