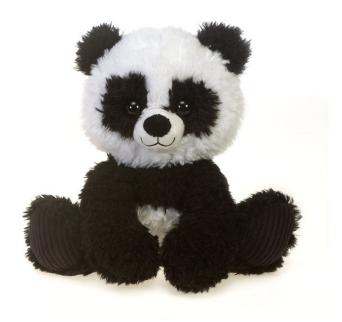

# 42039 9.5" SITTING SCRUFFY PANDA MEASURED SEATED REGULAR \$6.78 EACH

**CLICK \$6.44** 